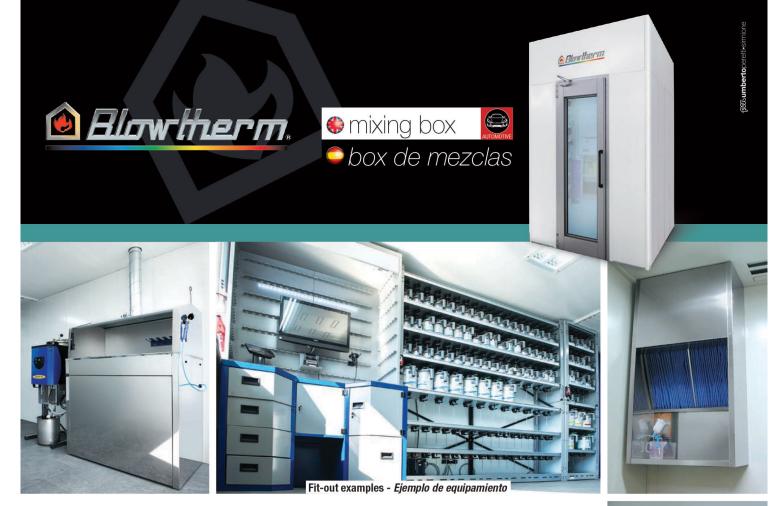

### **Options**

- Stainless steel work bench with air extraction.
- · Heating panel to keep the internal temperature.

For regulations on paint storage, please contact your local authorities.

- Banco de trabajo inoxidable con aspiración.
- Panel radiante para el mantenimiento de la temperatura interna.

Para la regulación del almacenamiento del barniz, contactar con las autoridades locales.

Exclusively sold in the USA by authorized Distributors of: **Blowtherm USA** 810 N Grove Road Richardson TX 75081 sales@blowtherm-usa.com www.blowtherm-usa.com 1-855-463-9872 or 262-269-6265