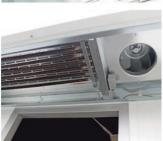

# Features of the standard version:

- · Wall panels made of double skinned galvanised pre-coated steel plate with insulation.
- Roof panels made of galvanised pre-coated steel plate.
   IP54 light fixture with led tubes in roof panel and safety glass.
- Entry door with safety glass.
- · Ventilation system with air exhaust and intake fans.
- Integrated electrical controls for lighting and ventilation.
- · Interior lighting fitted with timer.

# Componentes incluidos en la versión estándar

- · Paneles perimetrales dobles tipo "sándwich" galvanizados en Fe/Zn, en plancha de acero pre-pintada.
- Techo en plancha de acero galvanizada pre-pintada.
  Plafonera de iluminación con tubos led en panel a techo clase IP54, con cristal de seguridad.
- Puerta de acceso con cristal de seguridad.
- Sistema de ventilación con motores de entrada y expulsión.
- · Cuadro eléctrico para la iluminación y ventilación.
- Encendido de la luz con sistema de retardo.