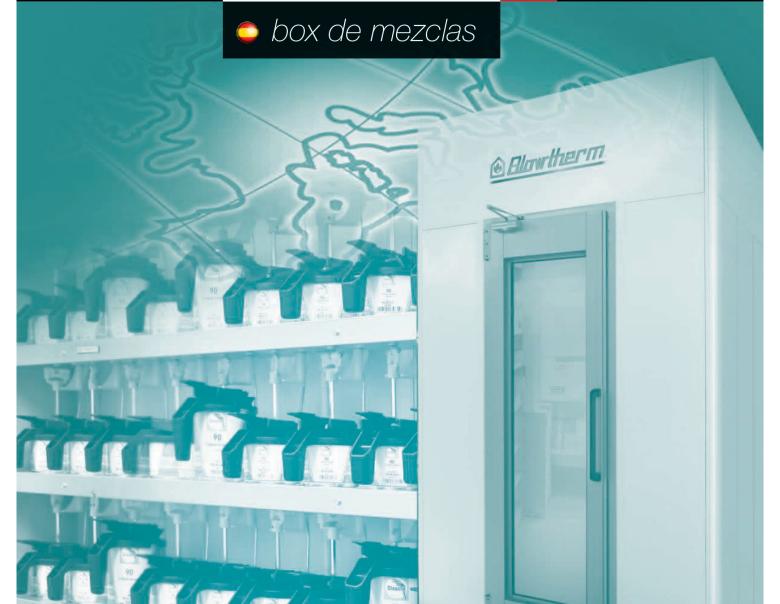

The mixing box is a workspace used to mix and prepare paints for painting.

It is equipped with lighting, ventilation and a single personnel door with tempered safety glass.

# Certified and proven quality Calidad certificada y recomendada

El box de mezclas es un espacio de trabajo utilizado para mezclar y preparar pinturas.

Está equipado con iluminación, ventilación, y una puerta de servicio con un cristal de seguridad templado.