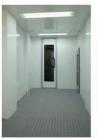

The mixing box is a workspace used to mix and prepare paints for painting.

It is equipped with lighting, ventilation and a single personnel door with tempered safety glass.

# Certified and proven quality Calidad certificada y recomendada

El box de mezclas es un espacio de trabajo utilizado para mezclar y preparar pinturas.

Está equipado con iluminación, ventilación, y una puerta de servicio con un cristal de seguridad templado.